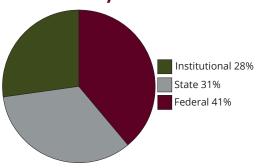

, grant monies do not need to be repaid. Grant offers are need-based and require the completion of the Free Application for Federal Student Aid (FAFSA) or the Texas Application for State Financial Aid (TASFA). In the 2023-2024 academic year, 21,157 students received at least one type of grant, and receipt varied widely between undergraduate and graduate or professional level students. Grant totals below do not reflect Higher Education Emergency Relief Funds (HEERF) provided directly to students during the COVID-19 pandemic.

\$170 million was paid to all students through grants

**27%** of all students received at least one type of grant

**21%**of all undergraduates received a Federal Pell Grant

The average grant offer for all grant recipients was

\$8,058

## **Awards by Fund Source**



## **Grants by Fund and Level**

|                           | Students<br>Assisted | Percent<br>Receiving | Total<br>Assistance | Average Amount |
|---------------------------|----------------------|----------------------|---------------------|----------------|
| Freshman                  |                      |                      |                     |                |
| Federal Pell Grant        | 2,980                | 21%                  | \$17,438,082        | \$5,852        |
| Federal SEOG Grant        | 1,041                | 7%                   | \$686,268           | \$659          |
| TX Public Education Grant | 1,934                | 14%                  | \$4,274,560         | \$2,210        |
| Texas Aggie Grant         | 610                  | 4%                   |