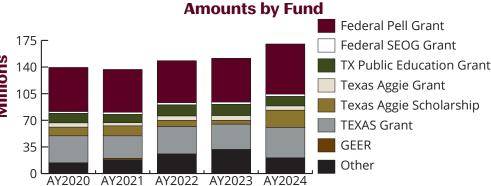

## **Grants by Fund and Level**

|                           | Students<br>Assisted | Percent<br>Receiving | Total<br>Assistance | Average Amount |
|---------------------------|----------------------|----------------------|---------------------|----------------|
| Freshman                  |                      |                      |                     |                |
| Federal Pell Grant        | 2,980                | 21%                  | \$17,438,082        | \$5,852        |
| Federal SEOG Grant        | 1,041                | 7%                   | \$686,268           | \$659          |
| TX Public Education Grant | 1,934                | 14%                  | \$4,274,560         | \$2,210        |
| Texas Aggie Grant         | 610                  | 4%                   | \$1,314,338         | \$2,155        |
| Texas Aggie Scholarship   | 905                  | 6%                   | \$3,554,083         | \$3,927        |
| TEXAS Grant               | 2,675                | 19%                  | \$12,918,985        | \$4,830        |
| Other                     | 2,183                | 16%                  | \$3,905,331         | \$1,789        |
| Total                     | 4,715                | 34%                  | \$44,091,647        | \$9,351        |
| New Transfer Students     |                      |                      |                     |                |
| Federal Pell Grant        | 710                  | 20%                  | \$3,781,830         | \$5,327        |
| Federal SEOG Grant        | 173                  | 5%                   | \$127,337           | \$736          |
| TX Public Education Grant | 214                  | 6%                   | \$328,128           | \$1,533        |
| Texas Aggie Grant         | 38                   | 1%                   | \$54,750            | \$1,441        |
| Texas Aggie Scholarship   | 495                  | 14%                  | \$2,446,559         | \$4,943        |
| TEXAS Grant               | 10                   | <1%                  | \$38,000            | \$3,800        |
| Other                     | 431                  | 12%                  | \$608,572           | \$1,412        |
| Total                     | 1,031                | 30%                  | \$7,385,176         | \$7,163        |
| Other Undergraduates      |                      |                      |                     |                |
| Federal Pell Grant        | 8,135                | 19%                  | \$44,840,926        | \$5,512        |
| Federal SEOG Grant        | 3,632                | 8%                   | \$2,227,537         | \$613          |
| TX Public Education Grant | 2,832                | 7%                   | \$5,293,135         | \$1,869        |
| Texas Aggie Grant         | 763                  | 2%                   | \$1,187,018         | \$1,556        |
| Texas Aggie Scholarship   | 4,054                | 9%                   | \$16,583,265        | \$4,091        |
| TEXAS Grant               | 4,921                | 11%                  | \$27,071,003        | \$5,501        |
| Other                     | 6,699                | 15%                  | \$13,229,386        | \$1,975        |
| Total                     | 12,170               | 28%                  | \$110,432,270       | \$9,074        |
| Graduate and Professional |                      |                      |                     |                |
| TX Public Education Grant | 1,553                | 8%                   | \$2,597,405         | \$1,673        |
| Texas Aggie Grant         | 798                  | 4%                   | \$3,074,852         | \$3,853        |
| Other                     | 1,444                | 8%                   | \$2,902,338         | \$2,010        |
| Total                     | 3,241                | 18%                  | \$8,574,595         | \$2,646        |