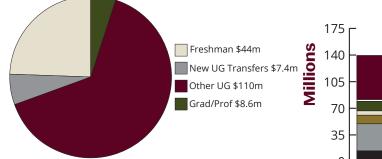

## **Amounts by Level**

## **Grants by Fund and Level**

|                           | Students<br>Assisted | Percent<br>Receiving | Total<br>Assistance | Average Amount |
|---------------------------|----------------------|----------------------|---------------------|----------------|
| Freshman                  |                      |                      |                     |                |
| Federal Pell Grant        | 2,980                | 21%                  | \$17,438,082        | \$5,852        |
| Federal SEOG Grant        | 1,041                | 7%                   | \$686,268           | \$659          |
| TX Public Education Grant | 1,934                | 14%                  | \$4,274,560         | \$2,210        |
| Texas Aggie Grant         | 610                  | 4%                   | \$1,314,338         | \$2,155        |
| Texas Aggie Scholarship   | 905                  | 6%                   | \$3,554,083         | \$3,927        |
| TEXAS Grant               | 2,675                | 19%                  | \$12,918,985        | \$4,830        |
| Other                     | 2,183                | 16%                  | \$3,905,331         | \$1,789        |
| Total                     | 4,715                | 34%                  | \$44,091,647        | \$9,351        |
| New Transfer Students     |                      |                      |                     |                |
| Federal Pell Grant        | 710                  | 20%                  | \$3,781,830         | \$5,327        |
| Federal SEOG Grant        | 173                  | 5%                   | \$127,337           | \$736          |
| TX Public Education Grant | 214                  | 6%                   | \$328,128           | \$1,533        |
| Texas Aggie Grant         | 38                   | 1%                   | \$54,750            | \$1,441        |
| Texas Aggie Scholarship   | 495                  | 14%                  | \$2,446,559         | \$4,943        |
| TEXAS Grant               | 10                   | <1%                  | \$38,000            | \$3,800        |
| Other                     | 431                  | 12%                  | \$608,572           | \$1,412        |
| Total                     | 1,031                | 30%                  | \$7,385,176         | \$7,163        |
| Other Undergraduates      |                      |                      |                     |                |
| Federal Pell Grant        | 8,135                | 19%                  | \$44,840,926        | \$5,512        |
| Federal SEOG Grant        | 3,632                | 8%                   | \$2,227,537         | \$613          |
| TX Public Education Grant | 2,832                | 7%                   | \$5,293,135         | \$1,869        |
| Texas Aggie Grant         | 763                  | 2%                   | \$1,187,018         | \$1,556        |
| Texas Aggie Scholarship   | 4,054                | 9%                   | \$16,583,265        | \$4,091        |
| TEXAS Grant               | 4,921                | 11%                  | \$27,071,003        | \$5,501        |
| Other                     | 6,699                | 15%                  | \$13,229,386        | \$1,975        |
| Total                     | 12,170               | 28%                  | \$110,432,270       | \$9,074        |
| Graduate and Professional |                      |                      |                     |                |
| TX Public Education Grant | 1,553                | 8%                   | \$2,597,405         | \$1,673        |
| Texas Aggie Grant         | 798                  | 4%                   | \$3,074,852         | \$3,853        |
| Other                     | 1,444                | 8%                   | \$2,902,338         | \$2,010        |
| Total                     | 3,241                | 18%                  | \$8,574,595         | \$2,646        |